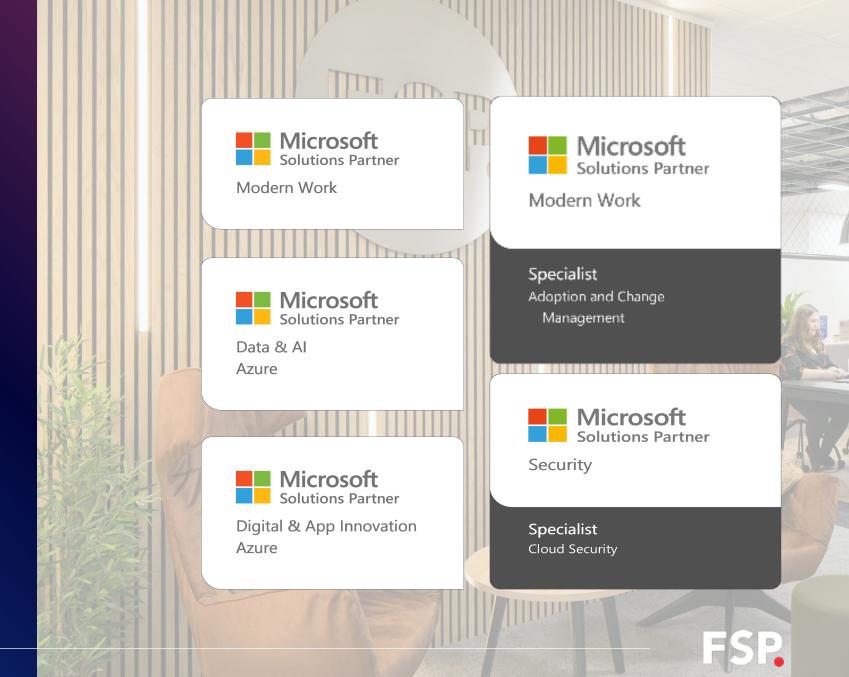

WWW.FSP.CO/ESG

.futureproofSustainability Partner

A long standing and highly accredited Microsoft Partner, with extensive solution designations.

Our commitment to security and quality is reinforced by our ISO27001 and ISO9001 certifications (UKAS), as well as our CRESTapproved penetration testing and SOC capabilities. Additionally, we are an IASME Cyber Essentials Certification Body and Cyber Essentials Plus certified.